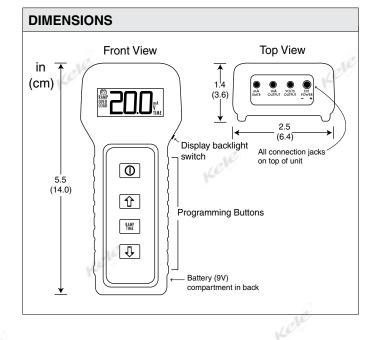

## SPECIFICATIONS

| Supply Voltage           | 9V battery or 120 VAC plug-in<br>power supply        |
|--------------------------|------------------------------------------------------|
| Battery Life             | 30 hours                                             |
| Accuracy at 72°F         |                                                      |
| Current                  | ±0.5% FS ±0.1 mA ± 0.05 VDC                          |
| Voltage                  | ±0.5% FS or ±0.05 VDC                                |
| Output Impedance         |                                                      |
| Voltage                  | 1000 $\Omega$ minimum                                |
| Current                  | $300\Omega$ maximum                                  |
| Output                   | 0-20 mA (1 mA increments)                            |
| Cuput                    | 0-10 VDC (1 VDC increments)                          |
| Ramping Time Intervals   | 2-20 second (1-second increments)                    |
| Resolution               |                                                      |
| Current                  | 1 mA                                                 |
| Voltage                  | 1 VDC                                                |
| 5                        |                                                      |
| Display                  | 0.5" (1.3 cm) blue backlit LCD<br>Alerts below 7 VDC |
| Low Battery              |                                                      |
| Auto Shutoff Times       | 1-20 minute (1-minute increments)                    |
| Additional Specification |                                                      |
|                          | 6' (1.83m) wire leads, carrying case                 |
|                          | 32° to 122°F (0° to 50°C)                            |
| Weight                   | 0.92 lb (0.42 Kg) with accessories                   |
| Approvals                | RoHS                                                 |
| Warranty                 | 1 year                                               |
|                          |                                                      |